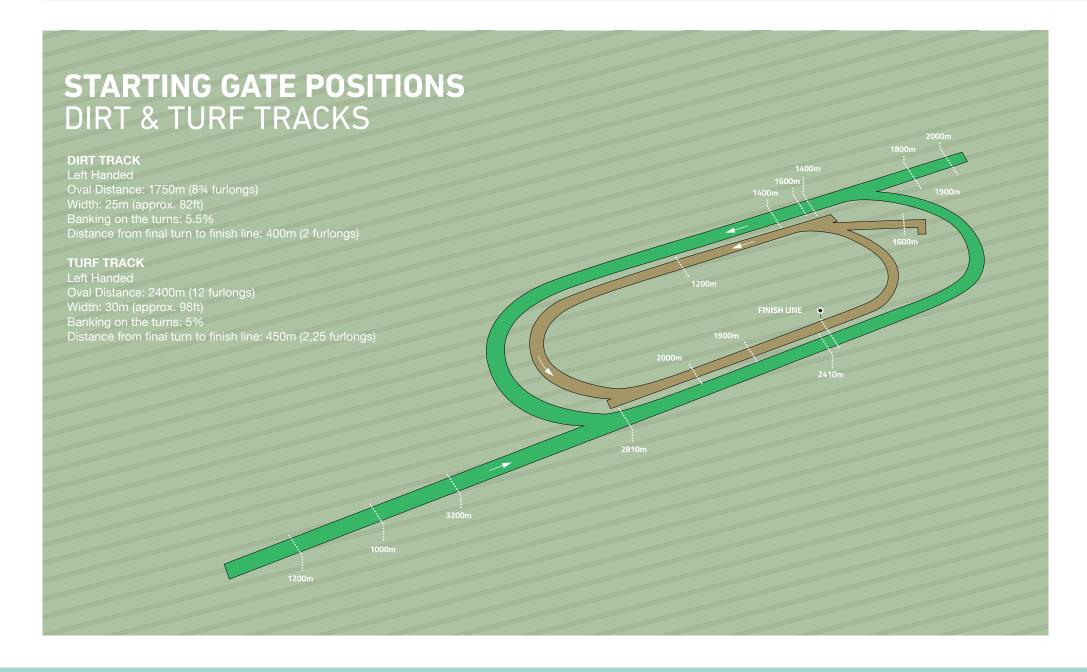

|                                              |

For 2YOs up to the end of Dec, and 3YOs afterwards

21



# **HOW TO REGISTER FOR**DUBAI RACING CARNIVAL?

To nominate a horse for the Dubai Racing Carnival please use the following link: https://nominations.dubairacingclub.com

or go on Dubai Racing Club website https://dubairacingclub.com/horsemen/racing-at-meydan and click on Nomination form.

### Fill in trainer's details as well as horses' details.

When all horses are entered click SUBMIT

You will receive a confirmation email with a link to review the status of your application.

If you have any queries regarding registration or application process, please contact Stephanie Cooley

E: step hanie. Cooley @dubair a cingclub. com

0: +971 4 3168654



### **STARTING GATE POSITIONS**







### HORSE SHIPPING ARRANGEMENTS

#### **HORSE TRAVEL**

All travel arrangements will be coordinated through our official equine transport partner Janah Management Company Limited (JMCL). Trainers are requested to contact JMCL with their transport requests in the first instance and they will advise availability accordingly.

\*Travel incentives will be decided by a special committee on a horse-by-horse basis.

### **IMPORT CONDITIONS**

Horses from all countries will need to meet, as a minimum, the UAE temporary import conditions appropriate to the country of origin.

- > Horses on temporary import permit will be stabled in designated quarantine facility separated from local horses. Access to these areas will be restricted.
- Horses entering on permanent import permit will be stabled