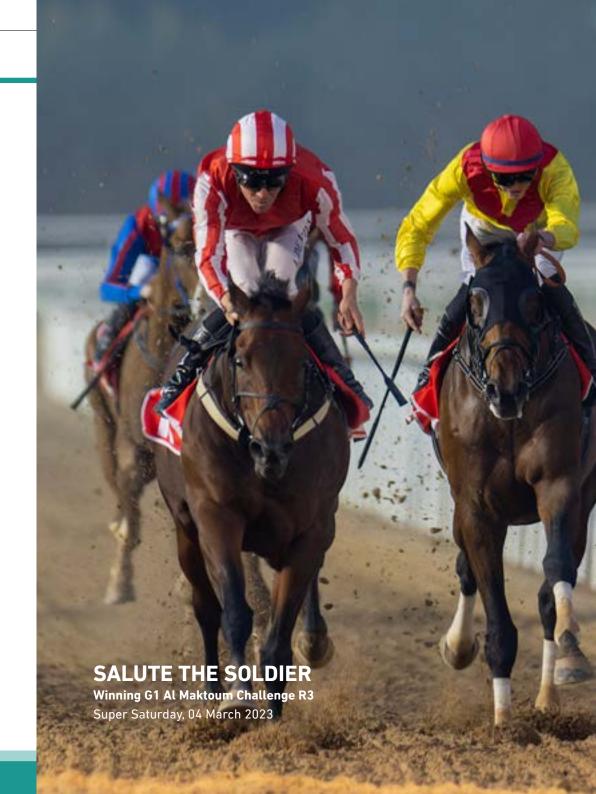

--|-------------|------|
| Maiden                                       | 3Y0+ | 1,200m | AED 165,000 | Dirt |
| Hcp 70-95                                    | 3Y0+ | 1,200m | AED 190,000 | Turf |
| Hcp 65-85                                    | 3Y0+ | 1,400m | AED 175,000 | Dirt |
| Hcp 75-100                                   | 3Y0+ | 1,600m | AED 210,000 | Turf |
| Hcp 60-85                                    | 3Y0+ | 1,800m | AED 175,000 | Turf |
| NW2                                          | 3Y0  | 1,900m | AED 175,000 | Dirt |
| Hcp 65-85                                    | 3Y0+ | 1,900m | AED 175,000 | Dirt |
| ТВА                                          |      |        |             |      |
| Mazrat Al Ruwayah (Group 2) Purebred Arabian | 5Y0+ | 1,600m | AED 300,000 | Turf |



16 #RacingDu



### CARNIVAL & DUBAI WORLD CUP CALENDAR

|                           |                     |                                 |                                           | Festive Friday                        |                               |                            |                                            | Fashion Friday                        |                                        |                           |                             |                                                      | Super Saturday                                   |                                          | Dubai World Cup                              |
|---------------------------|---------------------|---------------------------------|-------------------------------------------|-