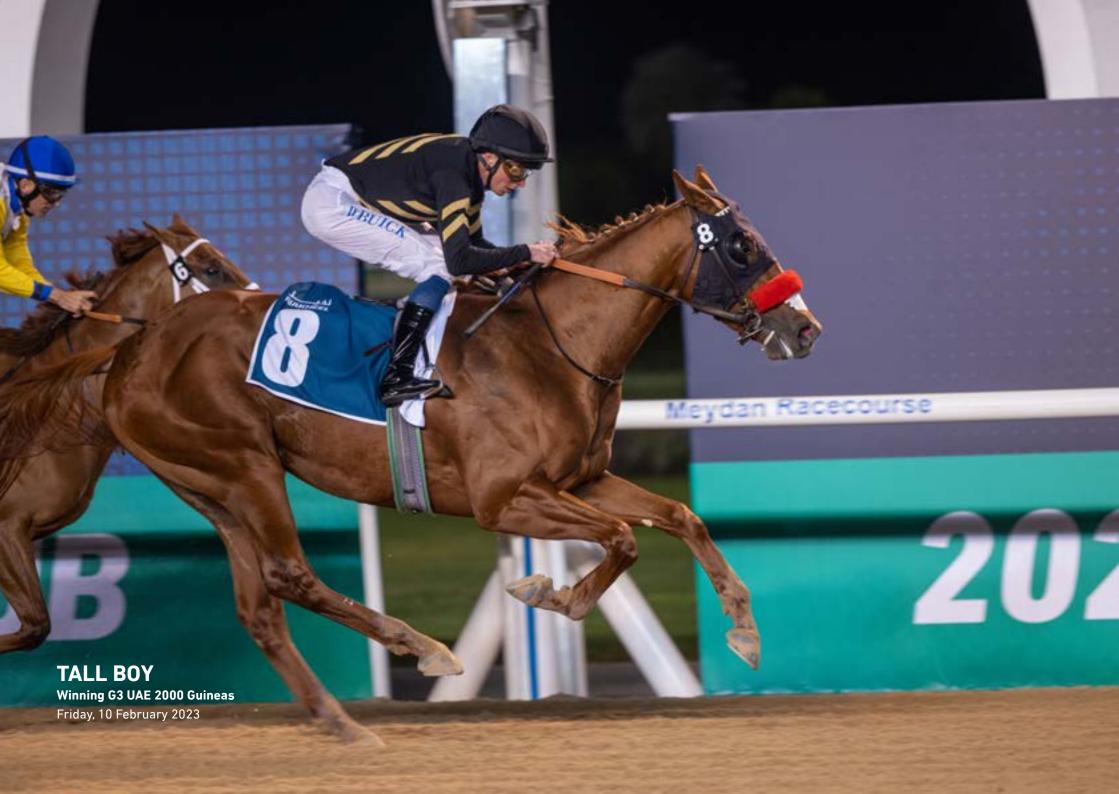

The bonus scheme is the first of its kind in the region and is aimed at encouraging trainers and owners to prepare their horses in Dubai for the Dubai World Cup, something which has already proved successful. Thunder Snow, the only dual winner of the race, in 2018 and 2019, is the most recent DWC winner to prepare by competing at Meydan. This season, two races, the G1 Maktoum Challenge on January 26th, and the G2 Maktoum Classic, on March 2nd, both qualifying races for the G1 \$12million Dubai World Cup, offer \$1.2million in additional prizemoney.