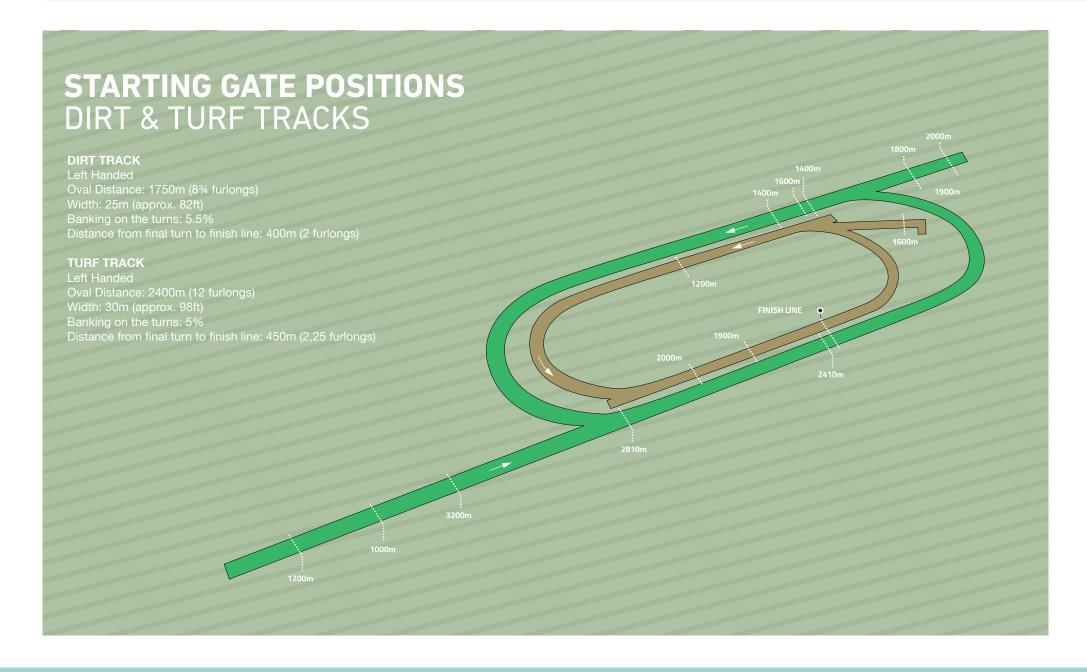

|                                              |

For 2YOs up to the end of Dec, and 3YOs afterwards

21



# **HOW TO REGISTER FOR**DUBAI RACING CARNIVAL?

To nominate a horse for the Dubai Racing Carnival please use the following link: https://nominations.dubairacingclub.com

or go on Dubai Racing Club website https://dubairacingclub.com/horsemen/racing-at-meydan and click on Nomination form.

#### Fill in trainer's details as well as horses' details.

When all horses are entered click SUBMIT

You will receive a confirmation email with a link to review the status of your application.

If you have any queries regarding registration or application process, please contact Stephanie Cooley

E: stephanie.Cooley@dubairacingclub.com

0: +971 4 3168654



# **STARTING GATE POSITIONS**







## HORSE SHIPPING ARRANGEMENTS

#### **HORSE TRAVEL**

All travel arrangements will be coordinated through our official equine transport partner Janah Management Company Limited (JMCL). Trainers are requested to contact JMCL with their transport requests in the first instance and they will advise availability accordingly.

\*Travel incentives will be decided by a special committee on a horse-by-horse basis.

#### **IMPORT CONDITIONS**

Horses from all countries will need to meet, as a minimum, the UAE temporary import conditions appropriate to the country of origin.

- > Horses on temporary import permit will be stabled in designated quarantine facility separated from local horses. Access to these areas will be restricted.
- Horses entering on permanent import permit will be stabled