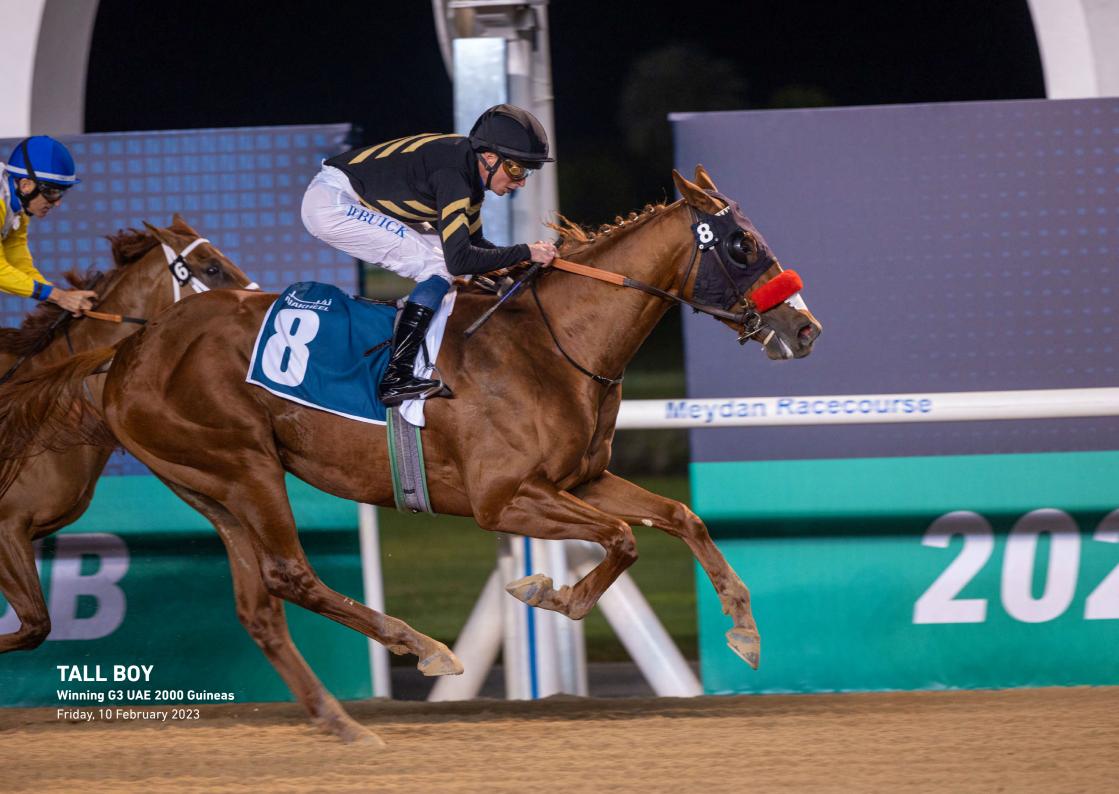

The bonus scheme is the first of its kind in the region and is aimed at encouraging trainers and owners to prepare their horses in Dubai for the Dubai World Cup, something which has already proved successful. Thunder Snow, the only dual winner of the race, in 2018 and 2019, is the most recent DWC winner to prepare by competing at Meydan. This season, two races, the G1 Maktoum Challenge on January 26th, and the G2 Maktoum Classic, on March 2nd, both qualifying races for the G1 \$12million Dubai World Cup, offer \$1.2million in additional prizemoney.