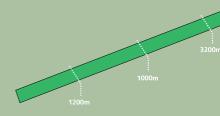

#### **DIRT TRACK**

Left Handed

Oval Distance: 1750m (8% furlongs)

Width: 25m (approx. 82ft)
Banking on the turns: 5.5%

Distance from final turn to finish line: 400m (2 furlongs)

#### **TURF TRACK**

Left Handed

Oval Distance: 2400m (12 furlongs)

Width: 30m (approx. 98ft) Banking on the turns: 5%

Distance from final turn to finish line: 450m (2,25 furlongs)